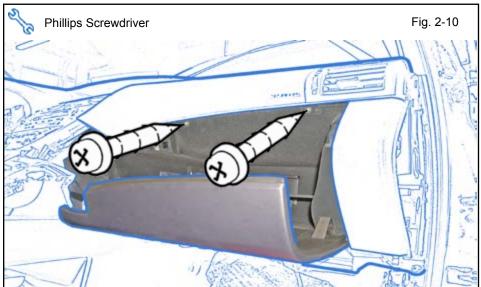

> Add Protection Tape on the Shifter and part of the Center Console Compartment area.

10mm Socket, Extension

A

o. Open Glovebox and remove 2 Screws.

p. Remove the Glovebox by pulling it towards the left side.