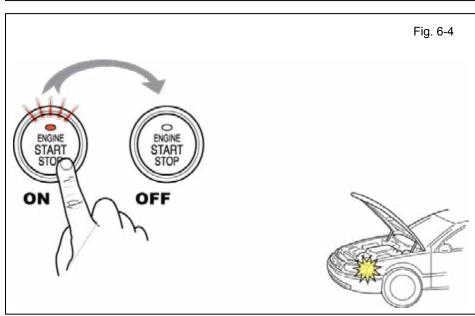

LOOK: For the Hazard Lights to flash Once.

The Hazard Lights flash Three Times.

- · Disconnect the Vehicle's 1P RES Diagnostic Connectors.
- · Start again from step c.

Issue C: 07/29/13 Page 15 of 24

Issue C: 07/29/13