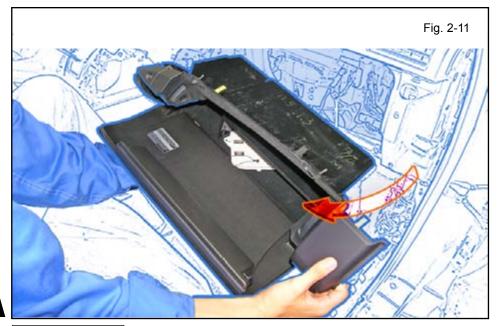

> Add Protection Tape on the Shifter and part of the Center Console Compartment area.

10mm Socket, Extension

A

o. Open Glovebox and remove 2 Screws.

p. Remove the Glovebox by pulling it towards the left side.