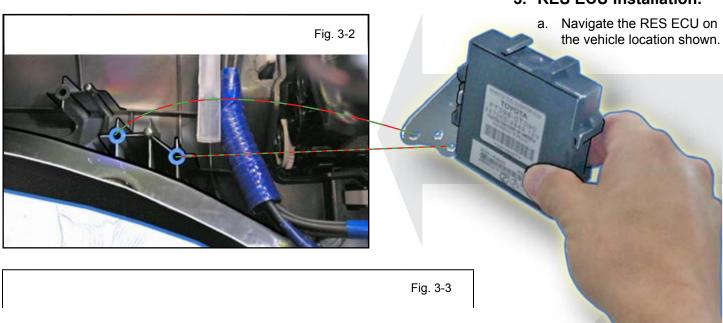

oval Tool

Fig. 2-2

b. Remove Passenger's Side Cowl Cover

Fig. 2-3

c. Remove Glove Box Under Cover.



Fig. 2-4

d. Remove Glove Box Side Trim.

Fig. 2-5

e. Open Center Console Compartment.



f. Remove Seat Temperature Control Unit.

Issue C : 07/29/13 Page 7 of 24



- g. Remove Shift knob by turning counter-clockwise.
- h. Push Shift Release with taped screwdriver and shift to Neutral.

Stick Shift Cover, then pull the Center Console up and pull on the Right side Stick Shift Cover.

> Add Protection Tape on the Shifter and part of the Center Console Compartment area.







10mm Socket, Extension



A







o. Open Glovebox and remove 2 Screws.



p. Remove the Glovebox by pulling it towards the left side.

Issue C: 07/29/13

Page 10 of 24



TVIP V4



# 3. RES ECU Installation.



vehicle using 2 Bolts.

Eig 2





## 4. V4 Harness Installation.

- a. Connect V4 Harness to the RES ECU.
- b. Use V4 Harness Clamp to secure it to the Vehicle's Harness.
  - · Attach clamp over foam tape.

Fig. 4-2

Issue C : 07/29/13 Page 12 of 24

 Route the V4 Harness along the Vehicle's Harness, then route the end of the V4 Harness behind the Vehicle's Reinforce.

d. Plug the V4 Connector to the Vehicle's Pre-Connector in the location shown.



- e. Use V4 Harness Clamp to secure it to the Vehicle's Harness.
  - Attach clamp over foam tape.

Issue C : 07/29/13 Page 13 of 24





Negative Battery Cable.

b. Temporarily reconnect the

a. Open the Hood.

CAUTION: Do not touch the Positive Terminal.

Issue C: 07/29/13 Page 14 of 24



c. Locate the 1P RES Diagnostic Connectors in the P