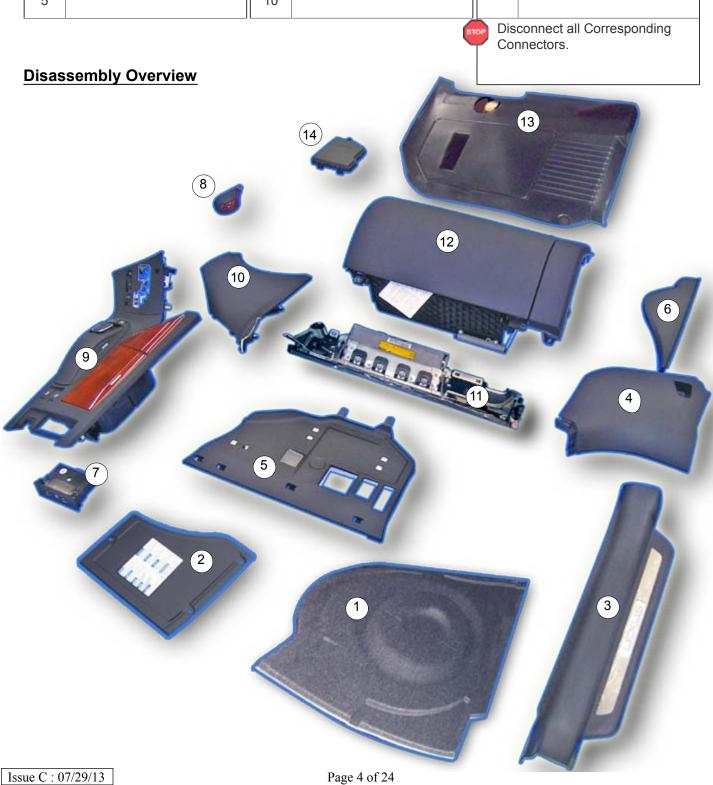

| 1 | Spare Tire Cover     | 6  | Glovebox Side Trim            | 11 | PS Knee Airbag |
|---|----------------------|----|-------------------------------|----|----------------|
| 2 | Battery Cover        | 7  | Seat Temperature Control Unit | 12 | Glovebox       |
| 3 | PS Step Cover        | 8  | Shift Knob                    | 13 | Engine Cover   |
| 4 | PS Cowl Cover        | 9  | Center Console                | 14 | Fuse Box Cover |
| 5 | Glovebox Under Cover | 10 | Center Console Side Trim      |    |                |