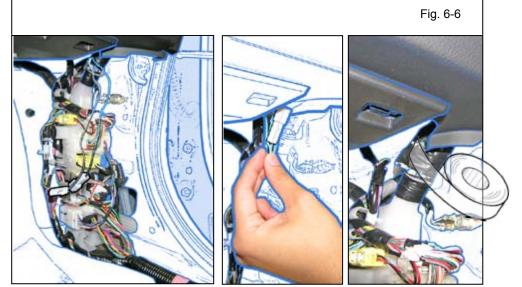

## 4. V4 Harness Installation.

- a. Connect V4 Harness to the RES ECU.
- b. Use V4 Harness Clamp to secure it to the Vehicle's Harness.
  - · Attach clamp over foam tape.

Fig. 4-2

Issue C : 07/29/13 Page 12 of 24

 Route the V4 Harness along the Vehicle's Harness, then route the end of the V4 Harness behind the Vehicle's Reinforce.

d. Plug the V4 Connector to the Vehicle's Pre-Connector in the location shown.

- e. Use V4 Harness Clamp to secure it to the Vehicle's Harness.
  - Attach clamp over foam tape.