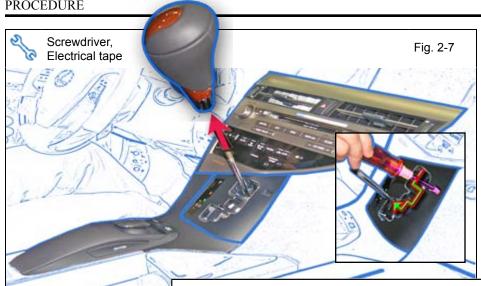

- g. Remove Shift knob by turning counter-clockwise.
- h. Push Shift Release with taped screwdriver and shift to Neutral.

Stick Shift Cover, then pull the Center Console up and pull on the Right side Stick Shift Cover.