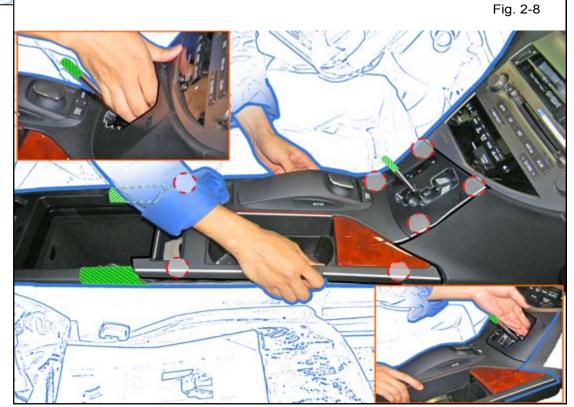

> Add Protection Tape on the Shifter and part of the Center Console Compartment area.

10mm Socket, Extension

A

o. Open Glovebox and remove 2 Screws.

p. Remove the Glovebox by pulling it towards the left side.