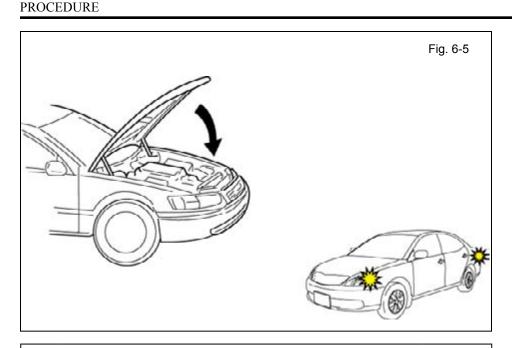

## **Accessory Function Checks**

**LEXUS** 

Close the hood, enter the vehicle and close all doors. Place the shift lever in the "P" (Park) position, set the parking brake and make sure the Vehicle is off.