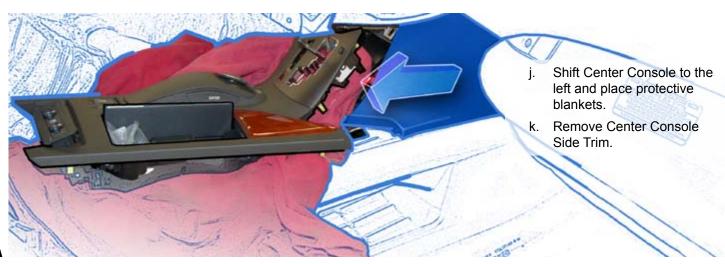

- g. Remove Shift knob by turning counter-clockwise.
- h. Push Shift Release with taped screwdriver and shift to Neutral.

Stick Shift Cover, then pull the Center Console up and pull on the Right side Stick Shift Cover.