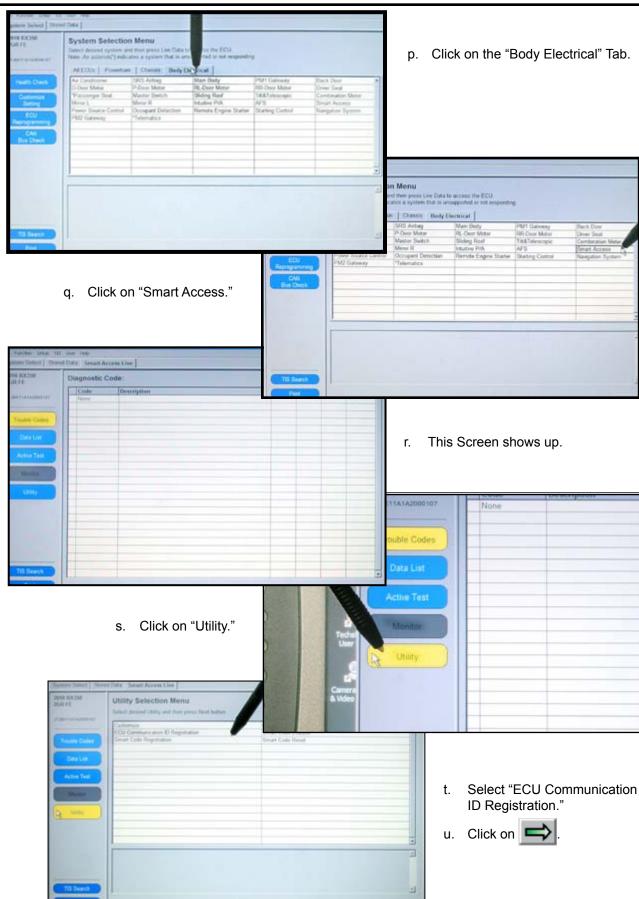

NOTE: Once connected you will have 10 minutes to complete this section, steps d-y.

d. Close all doors.

- e. Place the Vehicle in Park (P).
- With the Remote Control Key in your possession, cycle the Smart Key Ignition Button from OFF to ON 5 times.

NOTE: One cycle consists of: OFF  $\rightarrow$  Accessory  $\rightarrow$  ON. This is equivalent to pressing the Smart Key Ignition Button 14 times.

LOOK: for the Hazard Lights to Flash once.

- Start the Engine.
- h. After 10 seconds stop the Engine.