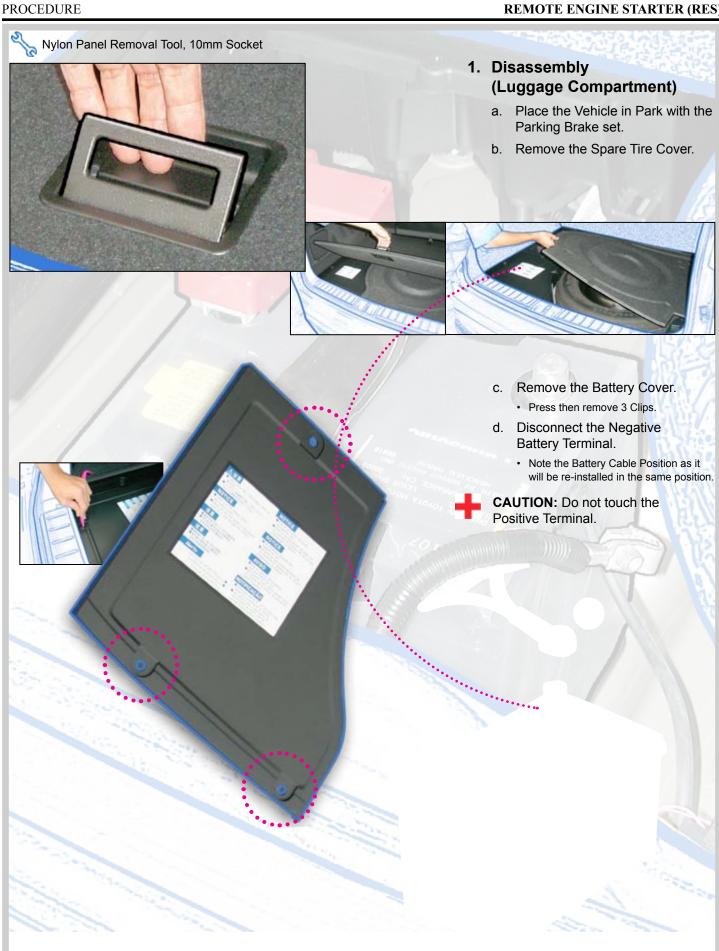

Issue C: 07/29/13 Page 5 of 24

Nylon Panel Removal Tool

Fig. 2-1

- 2. Disassembly (Passenger's Side)
  - a. Remove Passenger's Side Step Cover.

Nylon Panel Removal Tool

Fig. 2-2

b. Remove Passenger's Side Cowl Cover

Fig. 2-3

c. Remove Glove Box Under Cover.

Fig. 2-4

d. Remove Glove Box Side Trim.

Fig. 2-5

e. Open Center Console Compartment.

f. Remove Seat Temperature Control Unit.

Issue C : 07/29/13 Page 7 of 24