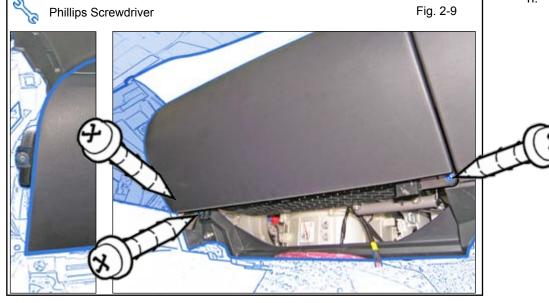

> Add Protection Tape on the Shifter and part of the Center Console Compartment area.

10mm Socket, Extension

A

o. Open Glovebox and remove 2 Screws.

p. Remove the Glovebox by pulling it towards the left side.