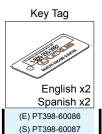

### 7. Tags and Labels

- For US Vehicles use the English Tags and Labels, and discard the Spanish Tags and Labels.
- For Mexico Vehicles use the Spanish Tags and Labels, and discard the English Tags and Labels.
  - a. Using VDC approved cleaner and cleaning method, clean the area indicated in the Engine Compartment.
  - b. Attach the Engine Room Warning Label as shown.

**CAUTION:** Do not touch the adhesive surface.

- e. Attach the Key Label as shown.
- f. Attach the Key Tag.

**REPEAT:** steps c–f with the other Key.

- g. Use Household Glass
   Cleaner to clean the inside of the Front Door Windows.
- h. Use a piece of Clear Tape to lift the Label from the protective backing.