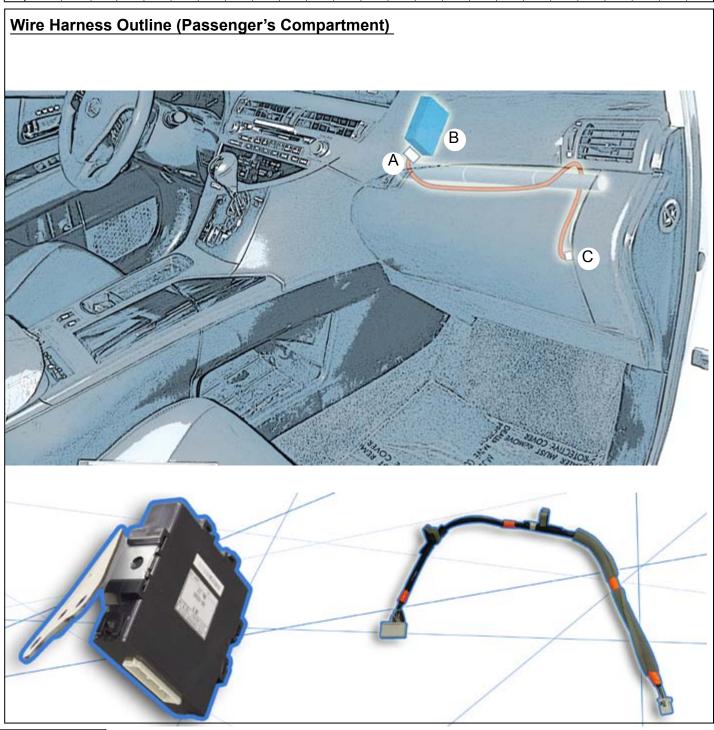

Please see your Lexus dealer for a copy of this document.

|             | тил.                    | 1101    | '         |  |  |  |  |  |  | <br> | <br> | <u> </u> | ~ | <br> | ( | <u>IES)</u> |
|-------------|-------------------------|---------|-----------|--|--|--|--|--|--|------|------|----------|---|------|---|-------------|
| Description | 24P White (for RES ECU) | RES ECU | 12P White |  |  |  |  |  |  |      |      |          |   |      |   |             |
| Vehicle     | I                       | I       | eF1       |  |  |  |  |  |  |      |      |          |   |      |   |             |
| TV M        | ⋖                       | В       | ပ         |  |  |  |  |  |  |      |      |          |   |      |   |             |

## 4. V4 Harness Installation.

- a. Connect V4 Harness to the RES ECU.
- b. Use V4 Harness Clamp to secure it to the Vehicle's Harness.
  - · Attach clamp over foam tape.

Fig. 4-2

Issue C : 07/29/13 Page 12 of 24

 Route the V4 Harness along the Vehicle's Harness, then route the end of the V4 Harness behind the Vehicle's Reinforce.

d. Plug the V4 Connector to the Vehicle's Pre-Connector in the location shown.

- e. Use V4 Harness Clamp to secure it to the Vehicle's Harness.
  - Attach clamp over foam tape.