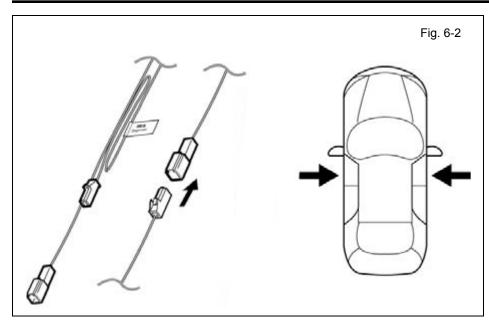

## 4. V4 Harness Installation.

- a. Connect V4 Harness to the RES ECU.
- b. Use V4 Harness Clamp to secure it to the Vehicle's Harness.
  - · Attach clamp over foam tape.

Fig. 4-2

Issue C : 07/29/13 Page 12 of 24

 Route the V4 Harness along the Vehicle's Harness, then route the end of the V4 Harness behind the Vehicle's Reinforce.

d. Plug the V4 Connector to the Vehicle's Pre-Connector in the location shown.

- e. Use V4 Harness Clamp to secure it to the Vehicle's Harness.
  - Attach clamp over foam tape.