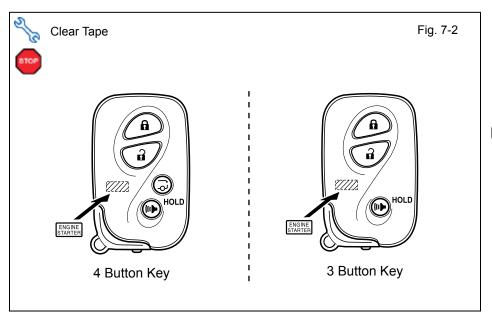

CAUTION: Do not touch the adhesive surface.

Issue C: 07/29/13 Page 19 of 24

- Using VDC approved cleaner and cleaning method, clean the indicated area on the key.
- d. Use a piece of Clear Tape to lift the label off its protective backing.

**CAUTION:** Do not touch the adhesive surface.

- e. Attach the Key Label as shown.
- f. Attach the Key Tag.

**REPEAT:** steps c–f with the other Key.

- g. Use Household Glass
   Cleaner to clean the inside of the Front Door Windows.
- h. Use a piece of Clear Tape to lift the Label from the protective backing.