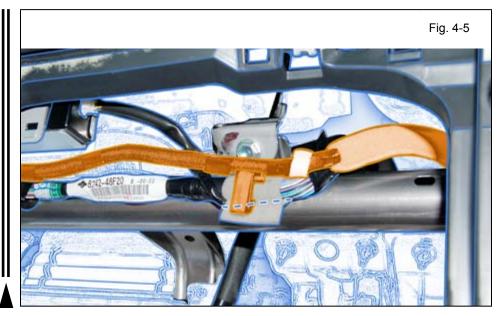

 Route the V4 Harness along the Vehicle's Harness, then route the end of the V4 Harness behind the Vehicle's Reinforce.

d. Plug the V4 Connector to the Vehicle's Pre-Connector in the location shown.

- e. Use V4 Harness Clamp to secure it to the Vehicle's Harness.
  - Attach clamp over foam tape.