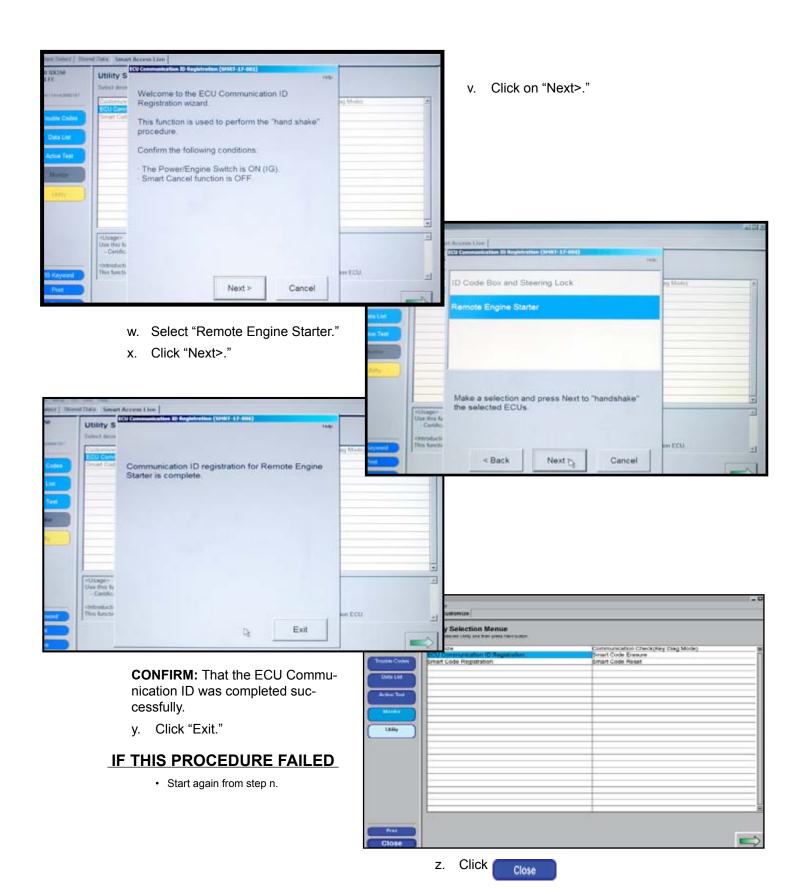

NOTE: One cycle consists of: OFF  $\rightarrow$  Accessory  $\rightarrow$  ON. This is equivalent to pressing the Smart Key Ignition Button 14 times.

LOOK: for the Hazard Lights to Flash once.

- Start the Engine.
- h. After 10 seconds stop the Engine.

LOOK: For the Hazard Lights to flash Once.

The Hazard Lights flash Three Times.

- · Disconnect the Vehicle's 1P RES Diagnostic Connectors.
- · Start again from step c.

Issue C: 07/29/13 Page 15 of 24

Issue C: 07/29/13