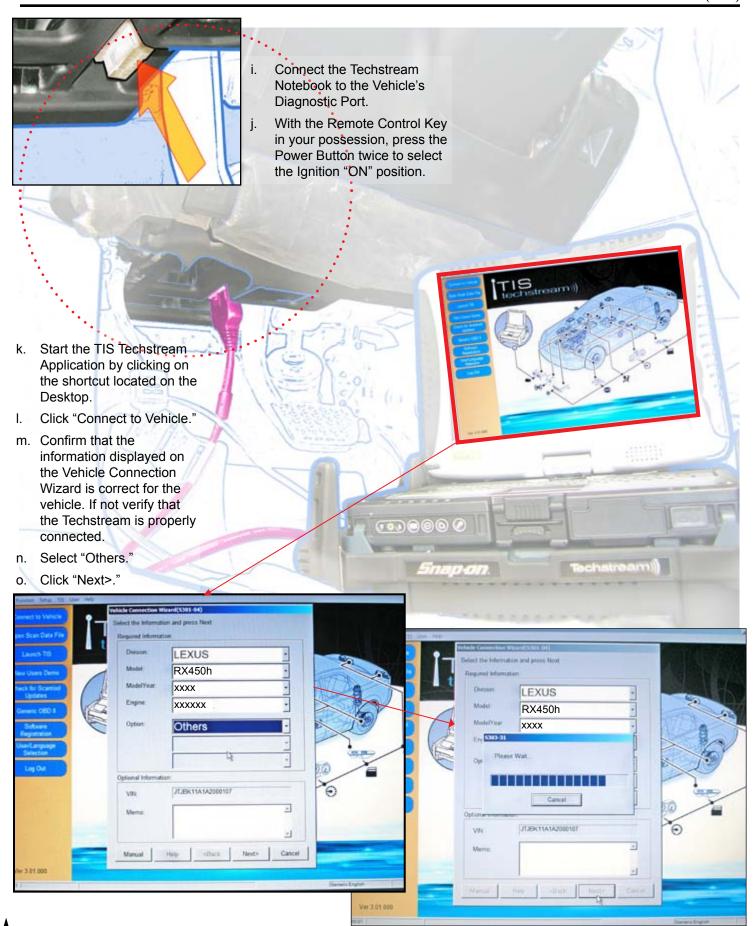

Issue C : 07/29/13 Page 13 of 24

Negative Battery Cable.

b. Temporarily reconnect the

a. Open the Hood.

CAUTION: Do not touch the Positive Terminal.

Issue C: 07/29/13 Page 14 of 24

c. Locate the 1P RES Diagnostic Connectors in the Passenger's Side Cowl Area and connect them.

NOTE: Once connected you will have 10 minutes to complete this section, steps d-y.

d. Close all doors.

- e. Place the Vehicle in Park (P).
- With the Remote Control Key in your possession, cycle the Smart Key Ignition Button from OFF to ON 5 times.