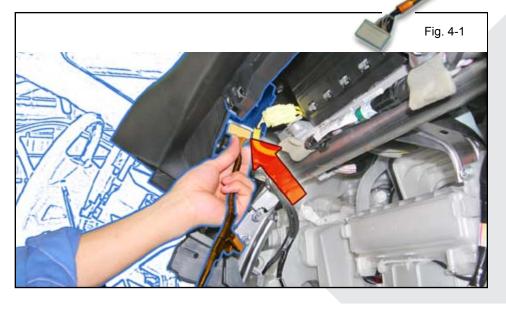

## 4. V4 Harness Installation.

- a. Connect V4 Harness to the RES ECU.
- b. Use V4 Harness Clamp to secure it to the Vehicle's Harness.
  - · Attach clamp over foam tape.

Fig. 4-2

Issue C : 07/29/13 Page 12 of 24

 Route the V4 Harness along the Vehicle's Harness, then route the end of the V4 Harness behind the Vehicle's Reinforce.

d. Plug the V4 Connector to the Vehicle's Pre-Connector in the location shown.

- e. Use V4 Harness Clamp to secure it to the Vehicle's Harness.
  - Attach clamp over foam tape.