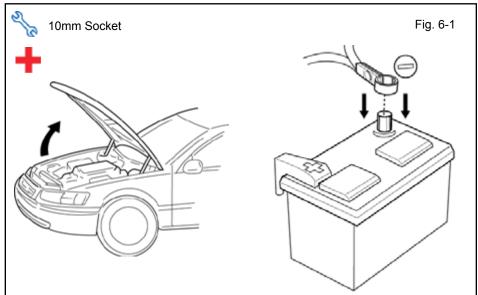

Issue C : 07/29/13 Page 13 of 24

Negative Battery Cable.

b. Temporarily reconnect the

a. Open the Hood.

CAUTION: Do not touch the Positive Terminal.

Issue C: 07/29/13 Page 14 of 24

c. Locate the 1P RES Diagnostic Connectors in the Passenger's Side Cowl Area and connect them.