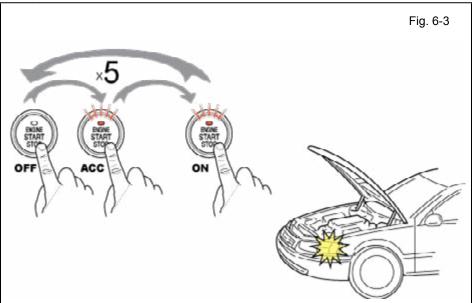

NOTE: Once connected you will have 10 minutes to complete this section, steps d-y.

d. Close all doors.

- e. Place the Vehicle in Park (P).
- With the Remote Control Key in your possession, cycle the Smart Key Ignition Button from OFF to ON 5 times.

NOTE: One cycle consists of: OFF  $\rightarrow$  Accessory  $\rightarrow$  ON. This is equivalent to pressing the Smart Key Ignition Button 14 times.

LOOK: for the Hazard Lights to Flash once.

- Start the Engine.
- h. After 10 seconds stop the Engine.