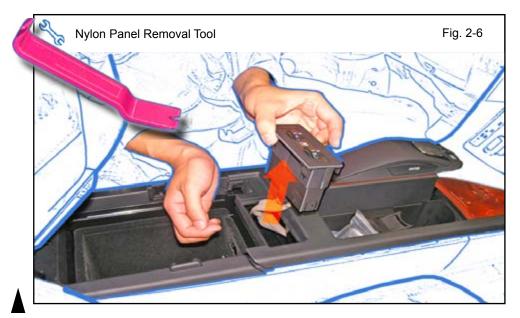

Fig. 2-3

c. Remove Glove Box Under Cover.

Fig. 2-4

d. Remove Glove Box Side Trim.

Fig. 2-5

e. Open Center Console Compartment.

f. Remove Seat Temperature Control Unit.

Issue C : 07/29/13 Page 7 of 24