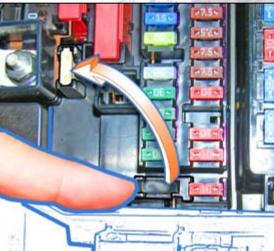

Issue C : 07/29/13 Page 13 of 24

Negative Battery Cable.

b. Temporarily reconnect the

a. Open the Hood.

CAUTION: Do not touch the Positive Terminal.

Issue C: 07/29/13 Page 14 of 24

c. Locate the 1P RES Diagnostic Connectors in the Passenger's Side Cowl Area and connect them.

NOTE: Once connected you will have 10 minutes to complete this section, steps d-y.

d. Close all doors.

- e. Place the Vehicle in Park (P).
- With the Remote Control Key in your possession, cycle the Smart Key Ignition Button from OFF to ON 5 times.