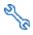

| 1 | Spare Tire Cover     | 6  | Glovebox Side Trim            | 11 | PS Knee Airbag |
|---|----------------------|----|-------------------------------|----|----------------|
| 2 | Battery Cover        | 7  | Seat Temperature Control Unit | 12 | Glovebox       |
| 3 | PS Step Cover        | 8  | Shift Knob                    | 13 | Engine Cover   |
| 4 | PS Cowl Cover        | 9  | Center Console                | 14 | Fuse Box Cover |
| 5 | Glovebox Under Cover | 10 | Center Console Side Trim      |    |                |

Fig. 2-3

c. Remove Glove Box Under Cover.

Fig. 2-4

d. Remove Glove Box Side Trim.

Fig. 2-5

e. Open Center Console Compartment.

f. Remove Seat Temperature Control Unit.

Issue C : 07/29/13 Page 7 of 24

- g. Remove Shift knob by turning counter-clockwise.
- h. Push Shift Release with taped screwdriver and shift to Neutral.

Stick Shift Cover, then pull the Center Console up and pull on the Right side Stick Shift Cover.