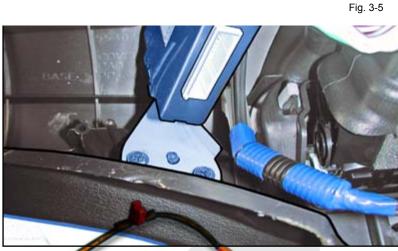

Issue C : 07/29/13 Page 13 of 24

Negative Battery Cable.

b. Temporarily reconnect the

a. Open the Hood.

CAUTION: Do not touch the Positive Terminal.

Issue C: 07/29/13 Page 14 of 24

c. Locate the 1P RES Diagnostic Connectors in the Passenger's Side Cowl Area and connect them.