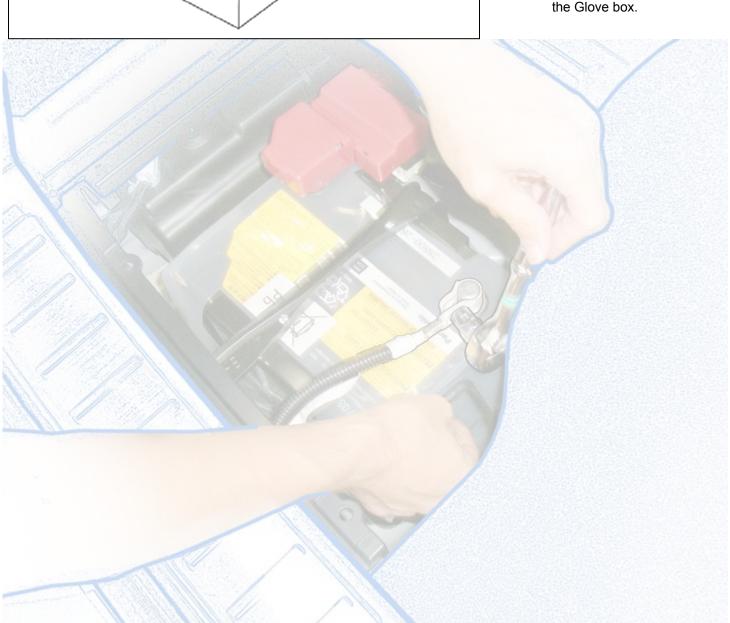

Fig. 8-1

• Tighten the Nut to 48 in•lbf (5.4 N•m)

**CAUTION:** Do not touch the Positive Terminal.

- b. Clean up and Remove trash.
- c. Reinstall the Battery Cover and Spare Tire Cover.
- d. Sealed in its protective bag, place the Owner's Manual in the Glove box.