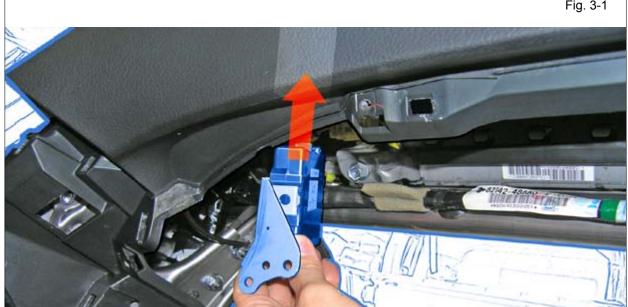

Step Cover.



Nylon Panel Removal Tool

Fig. 2-2

b. Remove Passenger's Side Cowl Cover

Fig. 2-3

c. Remove Glove Box Under Cover.



Fig. 2-4

d. Remove Glove Box Side Trim.

Fig. 2-5

e. Open Center Console Compartment.



f. Remove Seat Temperature Control Unit.

Issue C : 07/29/13 Page 7 of 24



- g. Remove Shift knob by turning counter-clockwise.
- h. Push Shift Release with taped screwdriver and shift to Neutral.

Stick Shift Cover, then pull the Center Console up and pull on the Right side Stick Shift Cover.

> Add Protection Tape on the Shifter and part of the Center Console Compartment area.







10mm Socket, Extension



A







o. Open Glovebox and remove 2 Screws.



p. Remove the Glovebox by pulling it towards the left side.

Issue C: 07/29/13

Page 10 of 24



TVIP V4



# 3. RES ECU Installation.



vehicle using 2 Bolts.

Eig 2





## 4. V4 Harness Installation.

- a. Connect V4 Harness to the RES ECU.
- b. Use V4 Harness Clamp to secure it to the Vehicle's Harness.
  - · Attach clamp over foam tape.

Fig. 4-2

Issue C : 07/29/13 Page 12 of 24

 Route the V4 Harness along the Vehicle's Harness, then route the end of the V4 Harness behind the Vehicle's Reinforce.

d. Plug the V4 Connector to the Vehicle's Pre-Connector in the location shown.



- e. Use V4 Harness Clamp to secure it to the Vehicle's Harness.
  - Attach clamp over foam tape.

Issue C : 07/29/13 Page 13 of 24





Negative Battery Cable.

b. Temporarily reconnect the

a. Open the Hood.

CAUTION: Do not touch the Positive Terminal.

Issue C: 07/29/13 Page 14 of 24



c. Locate the 1P RES