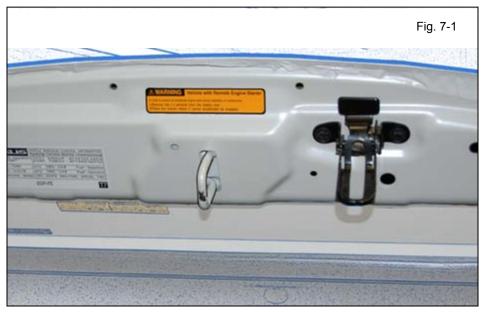

**CAUTION:** Do not touch the adhesive surface.

i. Attach the Label as shown.

**NOTE:** Make sure to Align according to Etching or Other Label.

**REPEAT:** steps g—i with the other Window.

A

Torque Wrench

a. Position the Negative Battery Cable at the original factory position.

Fig. 8-1

• Tighten the Nut to 48 in•lbf (5.4 N•m)

**CAUTION:** Do not touch the Positive Terminal.

- b. Clean up and Remove trash.
- c. Reinstall the Battery Cover and Spare Tire Cover.
- d. Sealed in its protective bag, place the Owner's Manual in the Glove box.