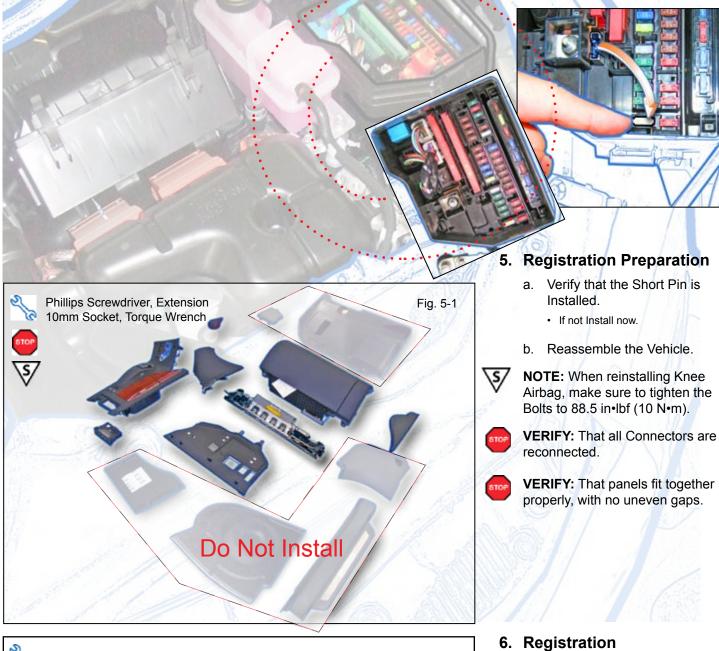

Remove the short pin after Function check.
Check with your Port/Dealer to see if this step is necessary.

Finish reassembling the Vehicle.

VERIFY: That panels fit together properly, with no uneven gaps.